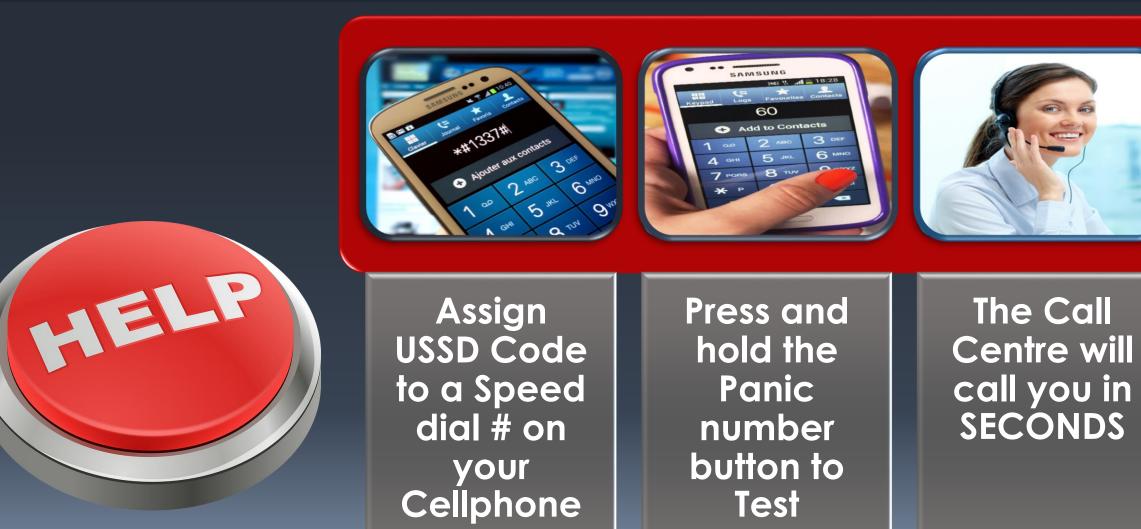

#### Activate Panic Button

000

If they are old enough to press a button on a phone, they can reach in any Crisis or **Emergency!** 

#### Press Your Panic Button

#### State your Emergency to the Crisis Manager