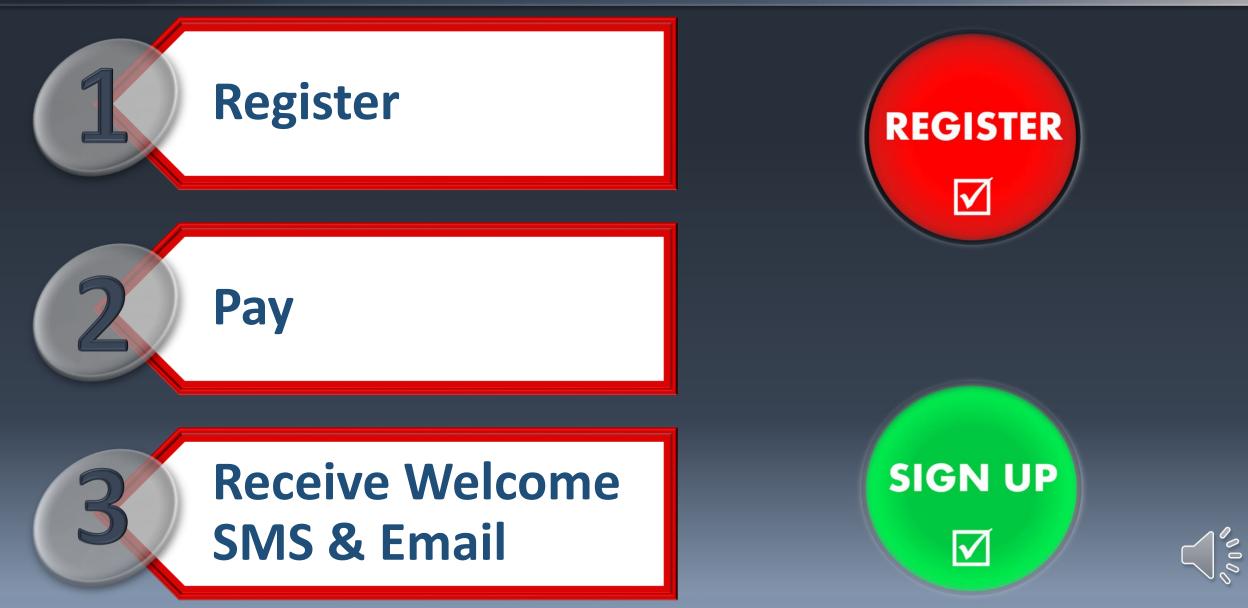

## How Do I Join?

Registration Form Complete the Printed Registration Form Email to admin@sos-helpme.co.za